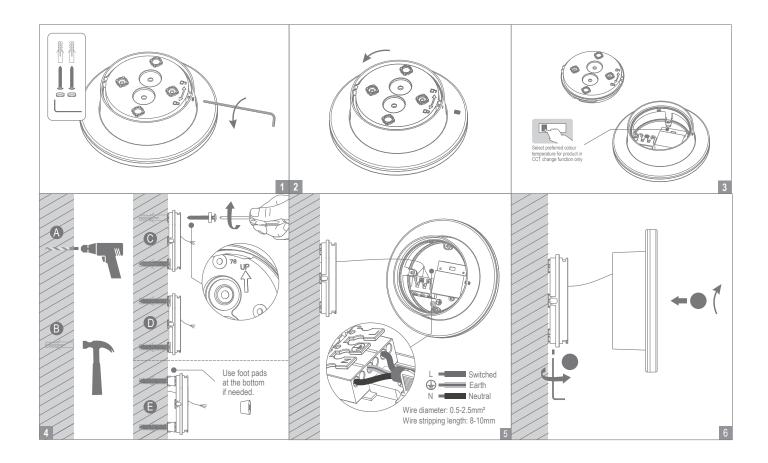

Thank you for purchasing your new HALO Wall Light, Please take the time to read and understand the instruction sheet below. Failure to do so may void warranty.